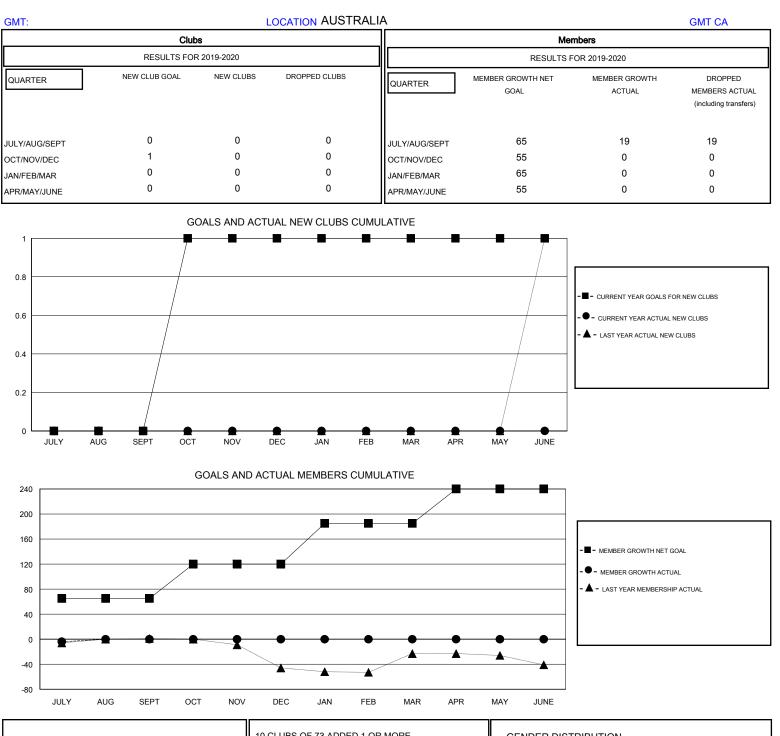

## District 201Q3

Results as of: 7/31/2019

| DROPPED CLUBS: 0 |    | 10 CLUBS OF 73 ADDED 1 OR MORE<br>NEW MEMBERS | GENDER DISTRIBUTION                |              |     |
|------------------|----|-----------------------------------------------|------------------------------------|--------------|-----|
|                  |    |                                               | MALE                               | 981 (57.71%) |     |
|                  |    |                                               | FEMALE                             | 719 (42.29%) |     |
| DROPPED MEMBERS  |    |                                               |                                    |              |     |
| DECEASED         | 1  | CLICK HERE FOR CUMULATIVE<br>MEMBERSHIP DATA  | TOTAL FAMILY UNIT MEMBERS          |              | 395 |
| CLUB CANCELLED   | 0  |                                               | FAMILY MEMBERS PAYING HALF<br>DUES |              | 199 |
| OTHER            | 18 |                                               |                                    |              | 199 |
| TOTAL            | 19 |                                               |                                    |              |     |